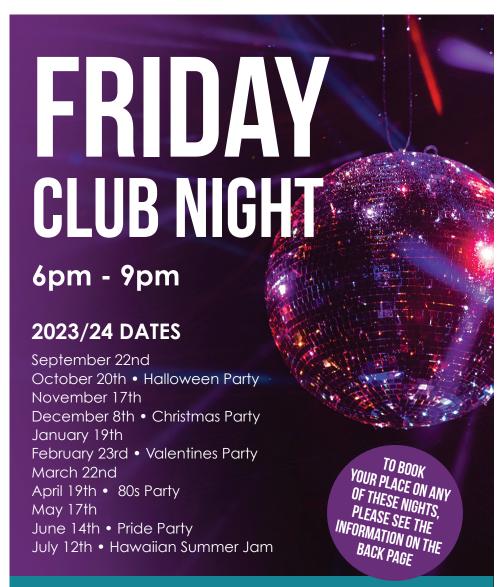

### £3 entry on the door - carers/supporters free!

Under 18s must be accompanied by a responsible adult. If you are aged 18+ you will need to bring a valid I.D.

Food and drink will be available to purchase throughout the evening from the licensed bar. Valid ID is required such as a passport, driving licence or pass accredited card.